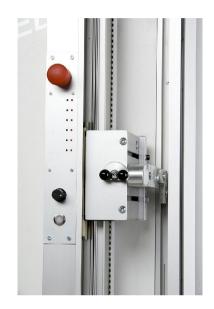

## **Smart automated trimmer**

The smart automated trimmer is a multi functional cutting machine, available in different machine sizes. The Smart trimmer is equiped with a pneumatic driven clamp system. The technology used for the Smart ensures a completely clean cutting operating without any dust and fumes.

Designed for accurate cutting of large panels. ideal for fast cutting, accurate, safe and dusty-free cutting

Equiped with a complete set of interchangeable blade cartridges

developed to meet the highest safety standards cuts: matboard(3 sheets together), foamboard 20mm MDF and Forex