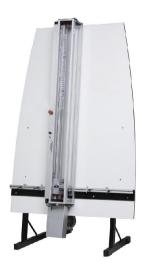

## **Smart automated trimmer**

The smart automated trimmer is a multi functional cutting machine, available in different machine sizes. The Smart trimmer is equiped with a pneumatic driven clamp system. The technology used for the Smart ensures a completely clean cutting operating without any dust and fumes.

Designed for accurate cutting of large panels. ideal for fast cutting, accurate, safe and dusty-free cutting

Equiped with a complete set of interchangeable blade cartridges

developed to meet the highest safety standards cuts: matboard(3 sheets together), foamboard 20mm MDF and Forex

Models: 160,200,260 and 300 cm

Special sizes on request